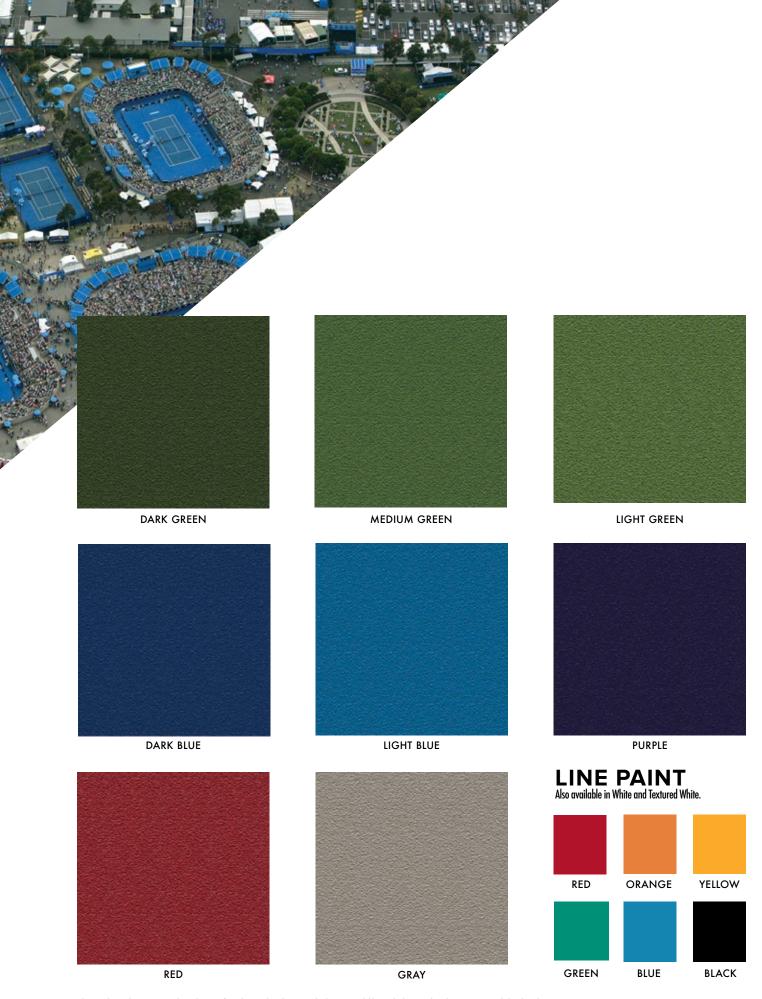

#### **NEW COLORS. NEW POSSIBILITIES.**

Our surfaces are superior in every way — even when it comes to style. Our team actively collaborates with owners, governing bodies and event organizers in selecting colors that help balance visibility, aesthetics and surface temperature.

Plexipave Ultra Performance formulation provides an all-weather, durable, quick-drying color surface engineered to resist deterioration from UV rays. Even if you're applying to asphalt or concrete, we'll make your project a hit.

#### PLEXIPAVE® TENNIS SURFACES ARE AVAILABLE IN THIS ITF COURT PACE RATING CATEGORY

They can also be customized based on your personal preferences.